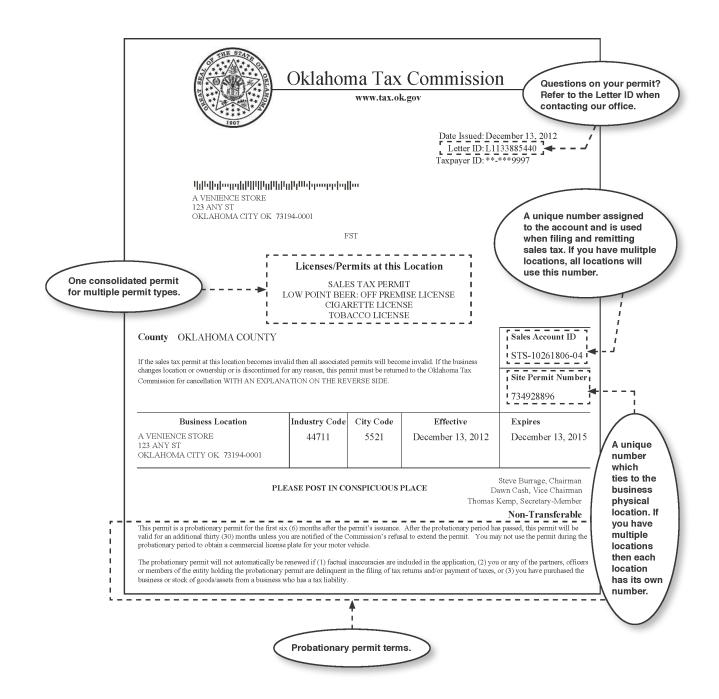

**Oklahoma Tax Commission** 

#### www.tax.ok.gov

վուղիկլիրիվը կկովիկովինը կինդիկներին։ MARY K MCMURTREY 205 DP NEWMAN CIR KIEFER OK 74041-3009

Date Issued: April 15, 2020 Letter ID: L2003944000 Taxpayer ID: \*\*\*-\*\*-6209

TSB

### Licenses/Permits at this Location SALES TAX PERMIT

## County CREEK COUNTY

| Holders of an Oklahoma Sales Tax Permit will find notice of penalties for violation of the Oklahoma Sales Tax code at<br>www.tax.ok.gov<br>If the sales tax permit at this location becomes invalid then all associated permits will become invalid. If the business<br>changes location or ownership or is discontinued for any reason, this permit must be returned to the Oklahoma Tax<br>Commission for cancellation WITH AN EXPLANATION ON THE REVERSE SIDE. |               |           |                | Sales Account ID                                           |
|-------------------------------------------------------------------------------------------------------------------------------------------------------------------------------------------------------------------------------------------------------------------------------------------------------------------------------------------------------------------------------------------------------------------------------------------------------------------|---------------|-----------|----------------|------------------------------------------------------------|
|                                                                                                                                                                                                                                                                                                                                                                                                                                                                   |               |           |                | STS-11387908-05                                            |
|                                                                                                                                                                                                                                                                                                                                                                                                                                                                   |               |           |                | Site Permit Number                                         |
|                                                                                                                                                                                                                                                                                                                                                                                                                                                                   |               |           |                | 1021173760                                                 |
| Business Location                                                                                                                                                                                                                                                                                                                                                                                                                                                 | Industry Code | City Code | Site Effective | Expires                                                    |
| EYINC<br>9466 S 161ST WEST AVE<br>SAPULPA OK 74066-6711                                                                                                                                                                                                                                                                                                                                                                                                           | 453998        | 1988      | April 13, 2020 | April 13, 2023                                             |
| PLEASE POST IN CONSPICUOUS PLACE                                                                                                                                                                                                                                                                                                                                                                                                                                  |               |           |                | Charles T. Prater, Chairman<br>Clark Jolley, Vice-Chairman |

an Steve Burrage, Secretary Member

### **Non-Transferable**

This permit is a probationary permit for the first six (6) months after the permits issuance. After the probationary period has passed, this permit will be valid for an additional thirty (30) months unless you are notified of the Commissions refusal to extend the permit. You may not use the permit during the probationary period to obtain a commercial license plate for your motor vehicle.

The probationary permit will not automatically be renewed if (1) factual inaccuracies are included in the application, (2) you or any of the partners, officers or members of the entity holding the probationary permit are delinquent in the filing of tax returns and/or payment of taxes, or (3) you have purchased the business or stock of goods/assets from a business who has a tax liability.

# **UNDERSTANDING YOUR PERMIT**