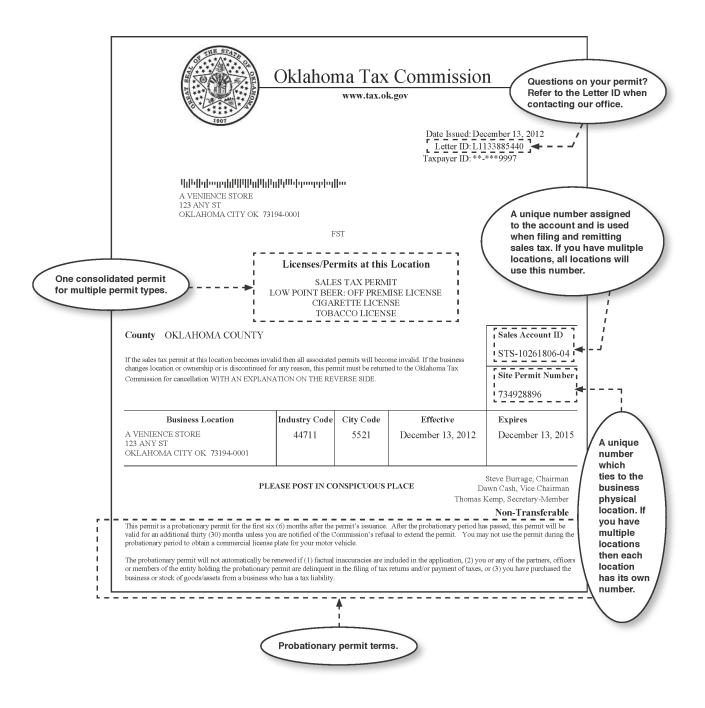

Date Issued: September 21, 2021 Letter ID: L0923653440 Taxpayer ID: \*\*\*-\*\*-3601

**TRO** 

## Licenses/Permits at this Location

SALES TAX PERMIT

## **County OKLAHOMA COUNTY**

Holders of an Oklahoma Sales Tax Permit will find notice of penalties for violation of the Oklahoma Sales Tax code at www.tax.ok.gov

If the sales tax permit at this location becomes invalid then all associated permits will become invalid. If the business changes location or ownership or is discontinued for any reason, this permit must be returned to the Oklahoma Tax Commission for cancellation WITH AN EXPLANATION ON THE REVERSE SIDE.

Sales Account ID

STS-10223500-04

Site Permit Number

527515648

| Business Location                                             | Industry Code | City Code | Site Effective    | Expires              |
|---------------------------------------------------------------|---------------|-----------|-------------------|----------------------|
| LAUREN DAVIS DESIGNS<br>635 TIMBER LN<br>EDMOND OK 73034-4631 | 541410        | 5507      | November 28, 2012 | November 28,<br>2024 |

PLEASE POST IN CONSPICUOUS PLACE

Clark Jolley, Chairman Shelly Paulk, Vice-Chairman Charles T. Prater, Secretary Member

Non-Transferable