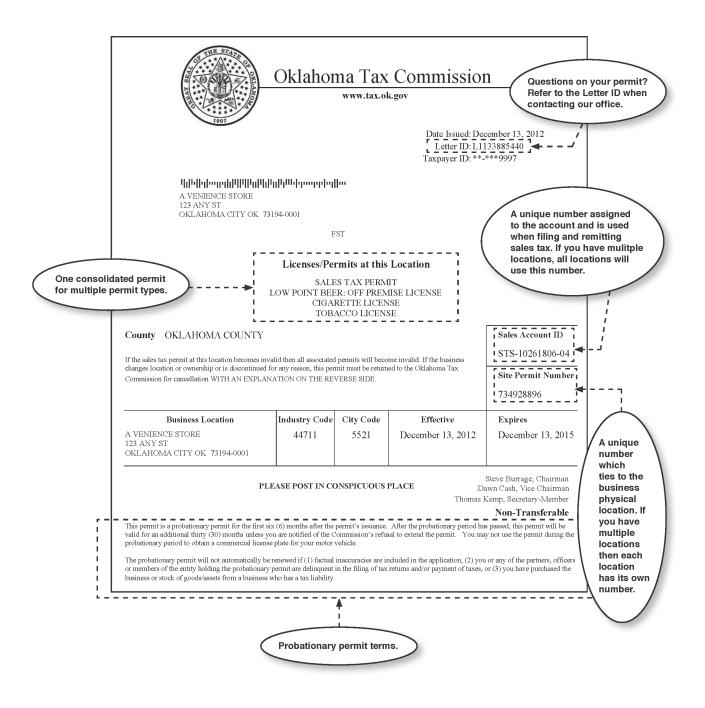

Date Issued: March 1, 2024 Letter ID: L0029319200 Taxpayer ID: \*\*-\*\*1867

**TRO** 

# Licenses/Permits at this Location

SALES TAX PERMIT

## **County OKLAHOMA COUNTY**

Holders of an Oklahoma Sales Tax Permit will find notice of penalties for violation of the Oklahoma Sales Tax code at tax.ok.gov

If the sales tax permit at this location becomes invalid then all associated permits will become invalid. If the business changes location or ownership or is discontinued for any reason, this permit must be returned to the Oklahoma Tax Commission for cancellation WITH AN EXPLANATION ON THE REVERSE SIDE.

Sales Account ID

STS-16340637-05

Site Permit Number

896864256

| <b>Business Location</b>                                  | Industry Code | City Code | Site Effective    | Expires           |
|-----------------------------------------------------------|---------------|-----------|-------------------|-------------------|
| THE GRIFFIN MALL<br>1381 FRETZ DR<br>EDMOND OK 73003-5574 | 453998        | 5507      | February 28, 2024 | February 28, 2027 |

#### PLEASE POST IN CONSPICUOUS PLACE

Mark Wood, Chairman Shelly Paulk, Vice-Chairman Charles Prater, Secretary Member

### Non-Transferable

This permit is a probationary permit for the first six (6) months after the permits issuance. After the probationary period has passed, this permit will be valid for an additional thirty (30) months unless you are notified of the Commissions refusal to extend the permit. You may not use the permit during the probationary period to obtain a commercial license plate for your motor vehicle.

The probationary permit will not automatically be renewed if (1) factual inaccuracies are included in the application, (2) you or any of the partners, officers or members of the entity holding the probationary permit are delinquent in the filing of tax returns and/or payment of taxes, or (3) you have purchased the business or stock of goods/assets from a business who has a tax liability.

## UNDERSTANDING YOUR PERMIT